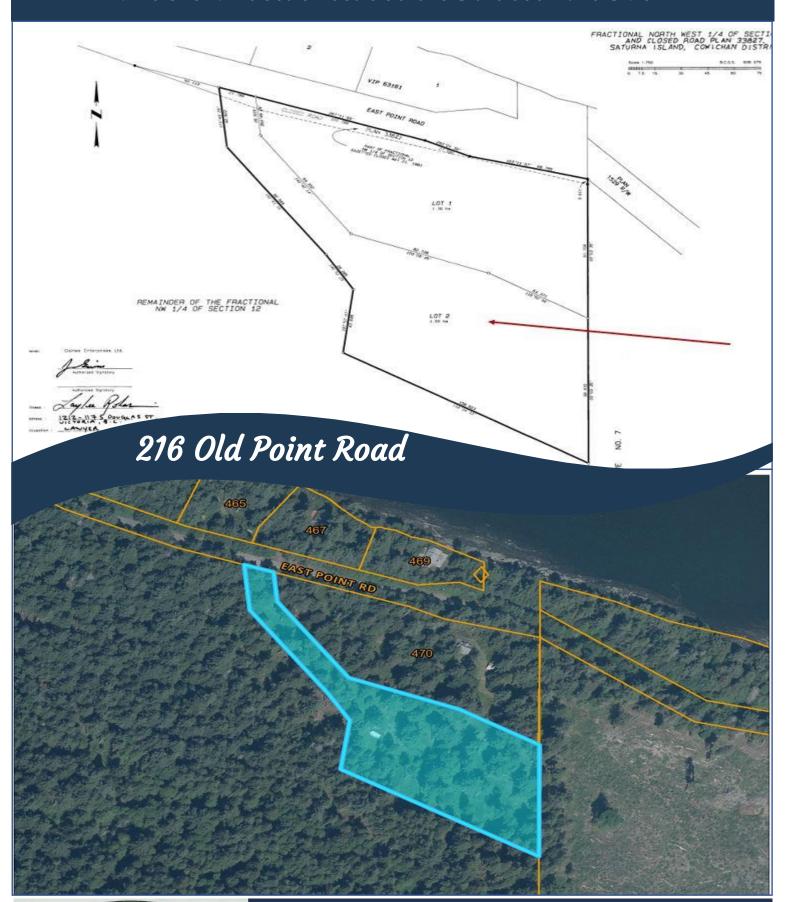

### Saturna Acreage!



This spectacular property well exceeds 3 acres which allows for two dwellings, a house & cottage. Electricity has been brought up from the lot line to the building sight, and a well has been drilled and water supply also brought to building site. Once you put in a Septic System, you would be all systems go! This is a very sunny & private property with peek-a-boo views of the ocean. Yours to create a secluded homestead or serene retreat. Island life at its best. Great price - Come see!







# Property Details







Waste: Needs Septic

Services: At lot line

#### Lot Features:

- -Acreage
- -Hillside
- -Private
- -Rural Setting
- -Value added



## Plot Plan and Aerial View





## Google Area Map



<u>DISCLAIMER:</u> While every effort is made to provide reliable information, Dockside Realty Ltd. makes no representations or warranties as to the accuracy of this brochure.

All measurements are approximate and the buyer is responsible for verifying all data provided.