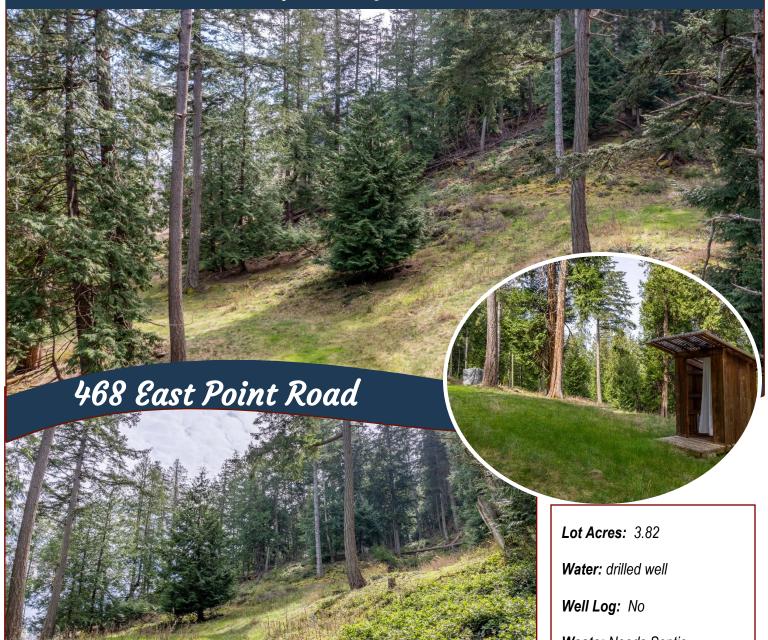

### Saturna Acreage!

This spectacular property well exceeds 3 acres which allows for two dwellings, a house & cottage. Electricity has been brought up from the lot line to the building sight, and a well has been drilled and water supply also brought to building site. Once you put in a Septic System, you would be all systems go! This is a very sunny & private property with peek-a-boo views of the ocean. Yours to create a secluded homestead or serene retreat. Island life at its best. Great price - Come see!

# Property Details

Waste: Needs Septic

Services: At lot line