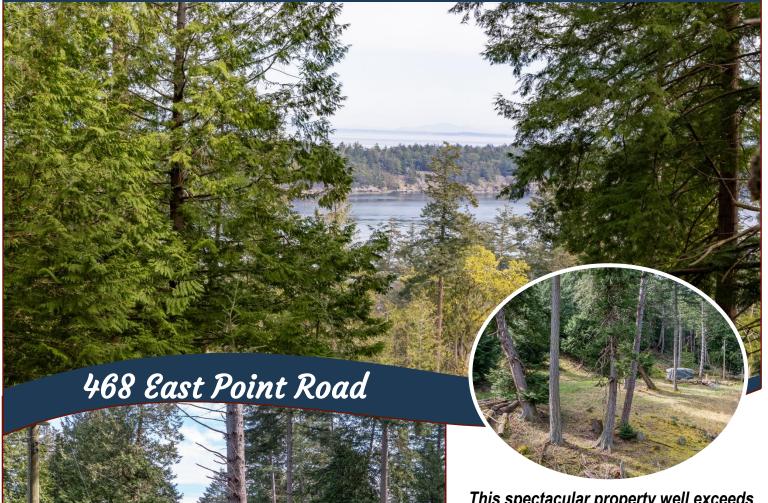

### Saturna Acreage!

This spectacular property well exceeds 3 acres which allows for two dwellings, a house & cottage. Electricity has been brought up from the lot line to the building sight, and a well has been drilled and water supply also brought to building site. Once you put in a Septic System, you would be all systems go! This is a very sunny & private property with peek-a-boo views of the ocean. Yours to create a secluded homestead or serene retreat. Island life at its best. Great price - Come see!